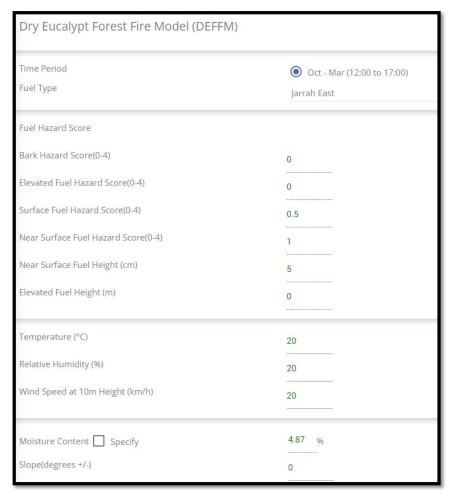

The following calculations are set to the region of Lake Leschenaultia using the Dry Eucalypt Forest Fire Model (DEFFM). This model is used for personalised locations. An excerpt of the calculation is shown below for 30 January 2024.

Page 10 of 19

Figure 5 DEFFM Inputs

| Rate of Spread (m/h)       | 92     |
|----------------------------|--------|
| Flame Height (m)           | 0.54   |
| Fire Line Intensity (kw/m) | 143    |
| Moisture Content           | 4.87 % |
| Fuel Moisture Function     | 1.72   |
| Aggregate Fuel Load (t/ha) | 3      |
| 60 -6                      |        |