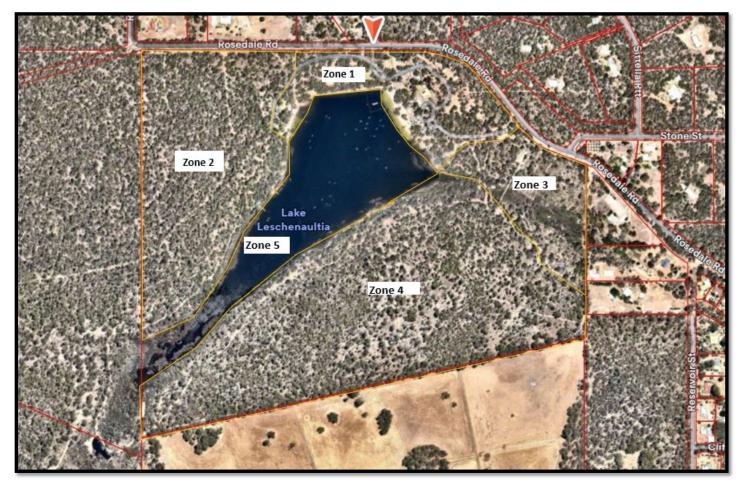

Page 2 of 19

The procedure to do this, includes a recommendation to establish five zones across the area under review. This will enable high priority areas to be established with the required data used to make a localised accurate prediction of the Fire Behaviour Index (FBI) and Fire Danger Rating (FDR). This will use the Aurora Bushfire Calculator<sup>1</sup>.

It is proposed to map the entire Lake Leschenaultia reserve, based on zones, to establish the different Fuel Hazard Scores (FHS) and height (as a minimum) for the surface and near-surface fuel load across different zones. Calculations can then be made on the actual FHS data (as shown on page 9) to determine the Fire Behaviour Index (FBI) and Fire Danger Rating (FDR) to determine whether Lake Leschenaultia should be closed.

It is suggested that the priority to establish the new calculations be done initially on the main tourist area, then the mountain bike area and finally the remainder of the reserve.

With the establishment of the zones and the determination of new FBI and FDR calculations there will need to be a concomitant establishment of safe refuge areas and a review of the current Lake Leschenaultia Emergency Response Plan, February 2023. A safe refuge provides an option for those circumstances where the reserve has remained open in a period where an uncontrolled fire may occur. As pre-emptive closure is not desired, it is imperative that options for unforeseen emergencies can have safety risks mitigated by providing options for shelter and protection within the reserve.