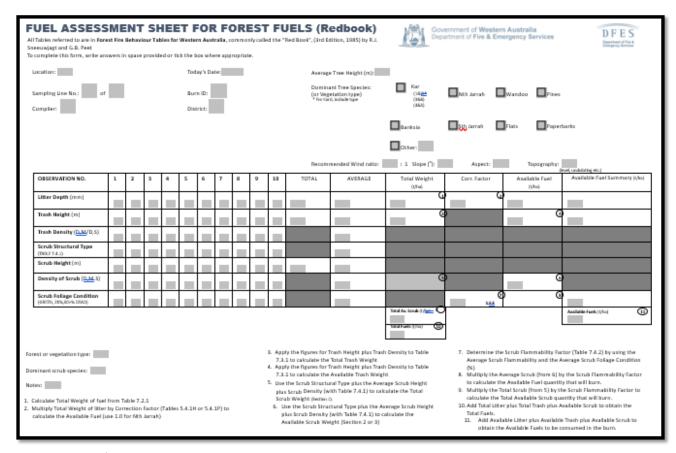

#### 5. FUEL LOAD

The Shire of Mundaring has an active fuel load management program underway in the Lake Leschenaultia Reserve.

The AFDRS Forest Model is based on the Fuel Hazard Score (FHS) (also known as the Vesta fuel score). The FHS³ has several components, being the surface FHS and the near-surface FHS. The surface FHS includes dead leaf litter, fine twigs, and bark from overstorey and understorey plants that are generally horizontally layered. This has a hazard score of 0 to 4. The near-surface FHS includes grasses, low shrubs, creepers and collapsed understorey usually containing suspended leaves, twigs, and bark from the overstorey vegetation. This results in a mixture of horizontal to vertical and is capable of supporting leaf, twig, and bark material above the ground. This also has a hazard score of 0 to 4⁴.

Figure 6 DEFFM Outputs Summary

Page **11** of **19** 

Figure 7 Aurora Bushfire Calculator Outputs

Page 12 of 19

Figure 8 Potential FHS zoning areas

Page **13** of **17** 

| Date:<br>Assessor:<br>PIN: | Forest Type: Canopy      |   |   | Tree Height:<br>Canopy Cover:<br>Wind Ratio: |   | Asp | Slope: Aspect: Max Scorch Height: |   |              |             |     |         |
|----------------------------|--------------------------|---|---|----------------------------------------------|---|-----|-----------------------------------|---|--------------|-------------|-----|---------|
|                            |                          | 1 | 2 | 3                                            | 4 | 5   | 6                                 | 7 | 8            | 9           | 10  | Average |
| Surface                    | Depth (mm) FHS Load t/ha |   |   |                                              |   |     |                                   |   |              |             |     | 0       |
| Near Surface               | Height (cm)              |   |   |                                              |   |     |                                   |   |              |             |     | 0       |
|                            | Load t/ha<br>Height (m)  |   |   |                                              |   |     |                                   |   |              |             |     | 0       |
| Elevated                   | FHS<br>Load t/ha         |   |   |                                              |   |     |                                   |   |              |             |     | 0       |
| Bark                       | FHS<br>Load t/ha         |   |   |                                              |   |     |                                   |   |              |             |     | 0       |
|                            |                          |   |   |                                              |   |     |                                   |   | Total fuel L | oad (t/ha)  | [   | 0       |
|                            |                          |   |   |                                              |   |     |                                   |   | Available F  | uel Load (t | /ha | 0       |

Figure 9 Fuel Assessment Sheet (DEFFM)

Figure 10 DFES Burn Plan Reconnaissance Form