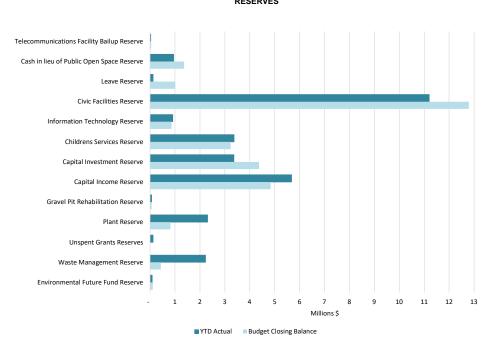

| Capital Revenue                             | 14 |  |

#### SHIRE OF MUNDARING FINANCE DASHBOARD FOR THE PERIOD ENDED 30 APRIL 2024



2

#### **KEY INFORMATION - GRAPHICAL**







#### 50 40 \$ 30 20 10 Jul Aug Oct Nov Dec Jan Feb Mar Apr May 2023/24 YTD Actual ----2023/24 YTD Budget ----2022/23 Actual

CLOSING FUNDING SURPLUS/DEFICIT

This information is to be read in conjunction with the accompanying Financial Statements and Notes.

| 3

**KEY INFORMATION - GRAPHICAL (Continued)** 



Expenditure 2023/24 YTD Budget



■ Expenditure 2023/24 YTD Actual

 $This \ information \ is \ to \ be \ read \ in \ conjunction \ with \ the \ accompanying \ Financial \ Statements \ and \ Notes.$ 

**KEY INFORMATION - GRAPHICAL (Continued)** 

# FINANCING ACTIVITIES BORROWINGS

# 



#### RESERVES



This information is to be read in conjunction with the accompanying Financial Statements and Notes.

| 5

#### SHIRE OF MUNDARING STATEMENT OF FINANCIAL ACTIVITY FOR THE PERIOD ENDED 30 APRIL 2024

|                                                       | Supplementary<br>Information | Adopted<br>Budget             | Revised<br>Budget             | YTD<br>Budget             | YTD<br>Actual      | Variance*        | Variance*      | Var.     |
|-------------------------------------------------------|------------------------------|-------------------------------|-------------------------------|---------------------------|--------------------|------------------|----------------|----------|
|                                                       | illionnation                 | (a)<br>\$