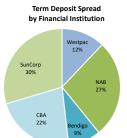

|            |

#### KEY INFORMATION

Cash and cash equivalents include cash on hand, cash at bank, deposits available on demand with banks and other short term highly liquid investments with original maturities of three months or less that are readily convertible to known amounts of cash and which are subject to an insignificant risk of changes in value. Bank overdrafts are reported as short term borrowings in current liabilities in the statement of net current assets.

The local government classifies financial assets at amortised cost if both of the following criteria are met:

- the asset is held within a business model whose objective is to collect the contractual cashflows, and
   the contractual terms give rise to cash flows that are solely payments of principal and interest.



Term Deposit Spread - Can't be greater than 35% for any one Financial Institution

| 12,129,567 | 22%<br>30%              |
|------------|-------------------------|
| 9,097,007  | 22%                     |
| 9.097.667  | 000/                    |
| 3,693,416  | 9%                      |
| 11,097,419 | 27%                     |
| 4,945,393  | 12%                     |
|            | 11,097,419<br>3,693,416 |

INVESTING ACTIVITIES

#### 4 CAPITAL ACQUISITIONS - DETAILED

|           |