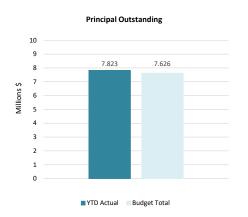

| Capital Revenue                             | 14 |  |

#### SHIRE OF MUNDARING FINANCE DASHBOARD FOR THE PERIOD ENDED 30 APRIL 2024



2

#### **KEY INFORMATION - GRAPHICAL**







#### 50 40 \$ 30 20 10 Jul Aug Oct Nov Dec Jan Feb Mar Apr May 2023/24 YTD Actual ----2023/24 YTD Budget ----2022/23 Actual

CLOSING FUNDING SURPLUS/DEFICIT

This information is to be read in conjunction with the accompanying Financial Statements and Notes.

| 3

**KEY INFORMATION - GRAPHICAL (Continued)** 



Expenditure 2023/24 YTD Budget



■ Expenditure 2023/24 YTD Actual

 $This \ information \ is \ to \ be \ read \ in \ conjunction \ with \ the \ accompanying \ Financial \ Statements \ and \ Notes.$ 

**KEY INFORMATION - GRAPHICAL (Continued)** 

# FINANCING ACTIVITIES BORROWINGS

# 



#### RESERVES



This information is to be read in conjunction with the accompanying Financial Statements and Notes.

| 5

#### SHIRE OF MUNDARING STATEMENT OF FINANCIAL ACTIVITY FOR THE PERIOD ENDED 30 APRIL 2024

|                                                       | Supplementary<br>Information | Adopted<br>Budget             | Revised<br>Budget             | YTD<br>Budget             | YTD<br>Actual      | Variance*        | Variance*      | Var.     |
|-------------------------------------------------------|------------------------------|-------------------------------|-------------------------------|---------------------------|--------------------|------------------|----------------|----------|
|                                                       | illionnation