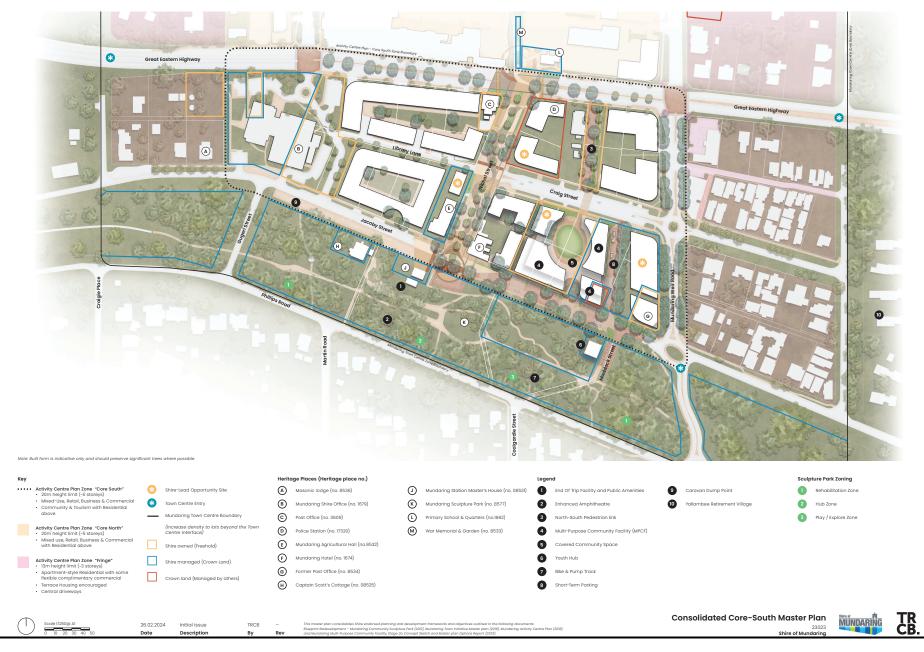

Notes that the Chief Executive Officer continue conversations with St John Ambulance regarding a potential relocation.

**CARRIED 7/0** 

**For:** Cr Jeans, Pres McNeil, Cr Mehta, Cr Cook, Cr Ellery, Cr Beale and Cr Cicchini

Against: Nil

# **Reason for the Change**

This motion supports the majority of the officers' recommendation.

The changes include retaining the status quo of two land holdings being the Old School Building and RISE Wahroonga House as a change in tenure is not considered a priority and is not required at this stage of the project development. Retaining the current tenure provides greater flexibility for Council in its future decision making.

The motion also addresses continued conversations with St John Ambulance to ensure the best future location for this service.



# 10.3 Submission on Proposed Urban Greening Strategy

| File Code                     | PS.SPA                                                                                       |
|-------------------------------|----------------------------------------------------------------------------------------------|
| Author                        | Briony Moran, Coordinator Environment and Sustainability                                     |
| Senior Employee               | Mark Luzi, Director Statutory Services                                                       |
| Disclosure of Any<br>Interest | Nil                                                                                          |
| Attachments                   | <ol> <li>Proposed Urban Greening Strategy Submission to WAPC</li