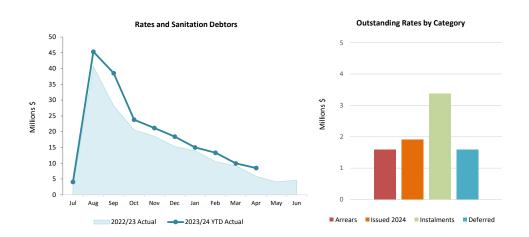

| Cash and Financial Assets                   | 10 |  |
| Note 4                          | Capital Acquisitions                        | 11 |  |
| Note 5                          | Grants and Contributions                    | 13 |  |
| Note 6                          | Capital Revenue                             | 14 |  |

#### SHIRE OF MUNDARING FINANCE DASHBOARD FOR THE PERIOD ENDED 30 APRIL 2024



2

#### **KEY INFORMATION - GRAPHICAL**







#### 50 40 \$ 30 20 10 Jul Aug Oct Nov Dec Jan Feb Mar Apr May 2023/24 YTD Actual ----2023/24 YTD Budget ----2022/23 Actual

CLOSING FUNDING SURPLUS/DEFICIT

This information is to be read in conjunction with the accompanying Financial Statements and Notes.

| 3

**KEY INFORMATION - GRAPHICAL (Continued)** 



Expenditure 2023/24 YTD Budget



■ Expenditure 2023/24 YTD Actual

 $This \ information \ is \ to \ be \ read \ in \ conjunction \ with \ the \ accompanying \ Financial \ Statements \ and \ Notes.$ 

**KEY INFORMATION - GRAPHICAL (Continued)** 

# FINANCING ACTIVITIES BORROWINGS

# 



#### RESERVES



This information is to be read in conjunction with the accompanying Financial Statements and Notes.

| 5

#### SHIRE OF MUNDARING STATEMENT OF FINANCIAL ACTIVITY FOR THE PERIOD ENDED 30 APRIL 2024

|                                                       | Supplementary<br>Information | Adopted<br>Budget             | Revised<br>Budget             | YTD<br>Budget             | YTD<br>Actual      | Variance*        | Variance*      | Var.     |
|-------------------------------------------------------|-----------------------