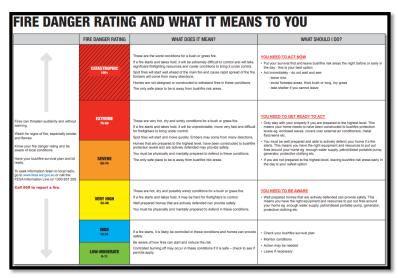

Prior to September 2022, the Shire applied the statewide Fire Danger Rating System (FDRS) that was based on the McArthur Model established in the 1960s, and which was based on the difficulty of suppression in two types of vegetation, forest, and grass, determined from experimental fires and observations. In 2009 a new category was added to the FDRS—Catastrophic—giving a total of five ratings or levels of preparedness: Low-Moderate, High, Very High, Severe, and Catastrophic.

In 2022 a new national Australian Fire Danger Rating System (AFDRS) was developed which is consistent across Australia. It uses eight types of vegetation to determine the fire danger rating, forest, grassland, grassy woodland, shrubland mallee health, spinifex, button grass and pine. The new system has four ratings or levels of preparedness: Moderate, High, Extreme and Catastrophic. This change has consequences for how the Shire plans to manage the Lake Leschenaultia recreational facility, particularly the surrounding bushland.

As a result of the changes in 2022 the Extreme level now commences at 50 and continues to 99. This change means that the Extreme FDR is achieved more often during summer. Consequently, the recreational facilities at Lake Leschenaultia are closed to the public more often than they ever were prior to 2022. A depiction of the contrasting Fire Behaviour forecast systems is shown below (figures 1 & 2).