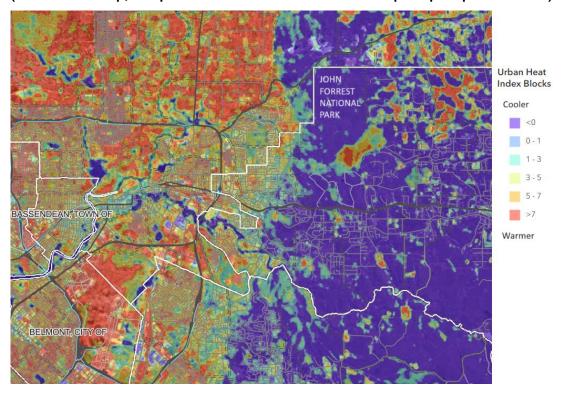

s for all levels of government, industry and community to work together.

The main purposes of the Strategy are to:

- Increase awareness of the importance of urban greening and the economic, social and environmental benefits that urban greening provides.
- Identify and foster opportunities to increase the quality and quantity of vegetation (trees and other plants) and green spaces.
- Increase the climate resilience of the Perth and Peel regions.
- Support, align and complement existing State and local government policies and programs relating to urban greening.
- Provide guidance for all Western Australians to participate in urban greening.

WALGA Map Viewer: Urban Heat Index Blocks °C (CSIRO, 2019) (Foothills to scarp; hotspots in rural areas can be rock outcrops or poor pasture cover)



**WALGA Map Viewer: Aerial Photography** 



## 10.4 Review of Delegation CE-84 Local Planning Scheme No. 4

| File Code                     | GV.DGA 1.1                                                                                                                                 |  |  |  |
|-------------------------------|--------------------------------------------------------------------------------------------------------------------------------------------|--|--|--|
| Author                        | Elizabeth Nicholls, Governance Co-ordinator                                                                                                |  |  |  |
| Senior Employee               | Garry Bird, Director Corporate Services