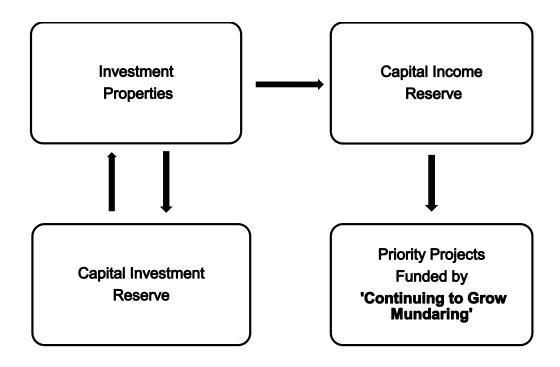

ed from long-term investment assets. Funds held within this reserve are to be utilised for the following:

- · Cover of direct costs incurred in managing the investment portfolio;
- Finance specific capital projects as approved by Council;
- Reinvestment in the Capital Investment Reserve as determined by Council from time to time in order to preserve and augment the overall value of the investment portfolio; and
- Hold interest earned from funds within Capital Income Reserve.

Subject to cash-flow and forecast capital expenditure requirements, funds held in this reserve are to be invested in accordance with the *Shire's Investment Policy FI-02*. Subject to cash-flow projections and forecast capital expenditure requirements, the amount of funds in this reserve should be kept to a minimum.



Figure 1 - Investment Property and SoM Reserve Monetary-flow Concept

#### 4. LEGISLATIVE REQIREMENTS

Shire of Mundaring property investments and disposals are subject to the following legislative and governance requirements:

- Local Government Act 1995 (Western Australia): This Act provides the legal framework for local government operations, including property acquisition, disposal and management.
- Local Government (Financial Management) Regulations 1996: These regulations prescribe financial management practices for local governments, including property investment and asset management.
- Local Government (Functions and General) Regulations 1996: These regulations provide guidance on the functions and powers of local governments.
- Other Relevant Legislation: Any other relevant legi