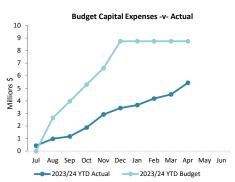

|    |  |
| Statement of Financial Position |                                             |    |  |
| Note 1                          | Statement of Financial Activity Information | 8  |  |
| Note 2                          | Explanation of Material Variances           | 9  |  |
| Note 3                          | Cash and Financial Assets                   | 10 |  |
| Note 4                          | Capital Acquisitions                        | 11 |  |
| Note 5                          | Grants and Contributions                    | 13 |  |
| Note 6                          | Capital Revenue                             | 14 |  |

#### SHIRE OF MUNDARING FINANCE DASHBOARD FOR THE PERIOD ENDED 30 APRIL 2024



2

#### **KEY INFORMATION - GRAPHICAL**







#### 50 40 \$ 30 20 10 Jul Aug Oct Nov Dec Jan Feb Mar Apr May 2023/24 YTD Actual ----2023/24 YTD Budget ----2022/23 Actual

CLOSING FUNDING SURPLUS/DEFICIT

This information is to be read in conjunction with the accompanying Financial Statements and Notes.

| 3

**KEY INFORMATION - GRAPHICAL (Continued)** 



Expenditure 2023/24 YTD Budget



■ Expenditure 2023/24 YTD Actual

 $This \ information \ is \ to \ be \ read \ in \ conjunction \ with \ the \ accompanying \ Financial \ Statements \ and \ Notes.$ 

**KEY INFORMATION - GRAPHICAL (Continued)** 

# FINANCING ACTIVITIES BORROWINGS

# 



#### RESERVES



This information is to be read in conjunction with the accompanying Financial Statements and Notes.

| 5

#### SHIRE OF MUNDARING STATEMENT OF FINANCIAL ACTIVITY FOR THE PERIOD ENDE