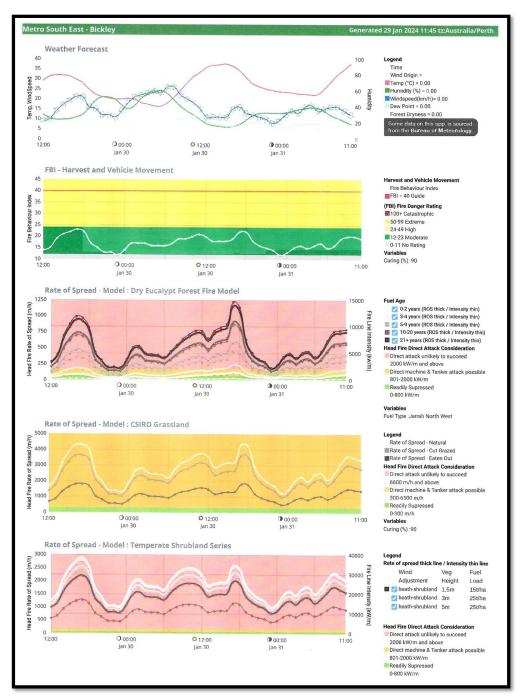

As an example, on 29 January 2024 the forecast weather for Bickley, Gooseberry Hill and Dwellingup is shown in Table 1 below, including the calculation of the Head Fire Rate of Spread. The only variables in the Head Fire Rate of Spread calculations are those shown in the weather forecast in the table.

|                 | 2 pm            | 2 pm Relative | 2 pm Wind Speed | Head Fire Rate of |
|-----------------|-----------------|---------------|-----------------|-------------------|
|                 | Temperature (°) | Humidity (%)  | (km/hr)         | Spread (m/hr)     |
| Bickley         | 31              | 25            | 13              | 88                |
| Gooseberry Hill | 31              | 26            | 17              | 102               |
| Dwellingup      | 30              | 23            | 7               | 56                |

Table 1 Zone 20 Head Fire ROS Comparison

Figure 4 SW Fire Weather Forecast Areas

#### **6.1 CALCULATIONS**

Given the complexities of forecast in the areas as shown above, using the available improved models enables more precise predictions. The following calculations using the Aurora Bushfire Calculator combines technological developments by UWA (Australis) and Landgate (FireWatch) to simulate the direction, intensity, and rate of bushfire spread in near real-time. This provides DFES and other fire agencies, an improved capability in planning and responding to bushfires.

The following calculations are set to the region of Lake Leschenaultia using the Dry Eucalypt Forest Fire Model (DEFFM). This model is used for personalised locations. An excerpt of the calculation is shown below for 30 January 2024.

Page 10 of 19

Figure 5 DEFFM Inputs

| Rate of Spread (m/h)       | 92     |
|----------------------------|--------|
| Flame Height (m)           | 0.54   |
| Fire Line Intensity (kw/m) | 143    |
| Moisture Content           | 4.87 % |
| Fuel Moisture Function     | 1.72   |
| Aggregate Fuel Load (t/ha) | 3      |
| 60 -6                      |        |

Figure 6 DEFFM Outputs Summary

Page **11** of **19** 

Figure 7 Aurora Bushfire Calculator Outputs

Page 12 of 19

Figure 8 Potential FHS zoning areas

Page **13** of **17** 

| Date:<br>Assessor:<br>PIN: | Forest Type: Canopy      |   |   | Tree Height:<br>Canopy Cover:<br>Wind Ratio: |   | Asp | Slope: Aspect: Max Scorch Height: |   |              |             |     |         |
|----------------------------|--------------------------|---|---|----------------------------------------------|---|-----|-----------------------------------|---|--------------|-------------|-----|---------|
|                            |                          | 1 | 2 | 3                                            | 4 | 5   | 6                                 | 7 | 8            | 9           | 10  | Average |
| Surface                    | Depth (mm) FHS Load t/ha |   |   |                                              |   |     |                                   |   |              |             |     | 0       |
| Near Surface               | Height (cm)              |   |   |                                              |   |     |                                   |   |              |             |     | 0       |
|                            | Load t/ha<br>Height (m)  |   |   |                                              |   |     |                                   |   |              |             |     | 0       |
| Elevated                   | FHS<br>Load t/ha         |   |   |                                              |   |     |                                   |   |              |             |     | 0       |
| Bark                       | FHS<br>Load t/ha         |   |   |                                              |   |     |                                   |   |              |             |     | 0       |
|                            |                          |   |   |                                              |   |     |                                   |   | Total fuel L | oad (t/ha)  | [   | 0       |
|                            |                          |   |   |                                              |   |     |                                   |   | Available F  | uel Load (t | /ha | 0       |