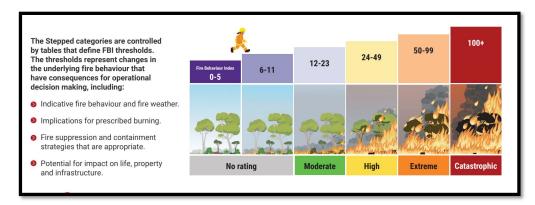

In 2022 a new national Australian Fire Danger Rating System (AFDRS) was developed which is consistent across Australia. It uses eight types of vegetation to determine the fire danger rating, forest, grassland, grassy woodland, shrubland mallee health, spinifex, button grass and pine. The new system has four ratings or levels of preparedness: Moderate, High, Extreme and Catastrophic. This change has consequences for how the Shire plans to manage the Lake Leschenaultia recreational facility, particularly the surrounding bushland.

Page 4 of 19

changes to the Fire Behaviour Index (FBI) associated with it. This is a direct result of the introduction of the new AFDRS.

Traditionally, Lake Leschenaultia was pre-emptively closed to the public when the Fire Danger Rating (FDR) was Extreme. Prior to the introduction of the 2022 AFDRS the Extreme FDR commenced when the FBI was between 75 and 99.

As a result of the changes in 2022 the Extreme level now commences at 50 and continues to 99. This change means that the Extreme FDR is achieved more often during summer. Consequently, the recreational facilities at Lake Leschenaultia are closed to the public more often than they ever were prior to 2022. A depiction of the contrasting Fire Behaviour forecast systems is shown below (figures 1 & 2).