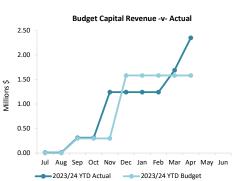

|    |  |
| Statement of Financial Position |                                             |    |  |
| Note 1                          | Statement of Financial Activity Information | 8  |  |
| Note 2                          | Explanation of Material Variances           | 9  |  |
| Note 3                          | Cash and Financial Assets                   | 10 |  |
| Note 4                          | Capital Acquisitions                        | 11 |  |
| Note 5                          | Grants and Contributions                    | 13 |  |
| Note 6                          | Capital Revenue                             | 14 |  |

#### SHIRE OF MUNDARING FINANCE DASHBOARD FOR THE PERIOD ENDED 30 APRIL 2024



2

#### **KEY INFORMATION - GRAPHICAL**







#### 50 40 \$ 30 20 10 Jul Aug Oct Nov Dec Jan Feb Mar Apr May 2023/24 YTD Actual ----2023/24 YTD Budget ----2022/23 Actual

CLOSING FUNDING SURPLUS/DEFICIT

This information is to be read in conjunction with the accompanying Financial Statements and Notes.

| 3

**KEY INFORMATION - GRAPHICAL (Continued)** 



Expenditure 2023/24 YTD Budget



■ Expenditure 2023/24 YTD Actual

 $This \ information \ is \ to \ be \ read \ in \ conjunction \ with \ the \ accompanying \ Financial \ Statements \ and \ Notes.$ 

**KEY INFORMATION - GRAPHICAL (Continued)** 

# FINANCING ACTIVITIES BORROWINGS

# 



#### RESERVES



This information is to be read in conjunction with the accompanying Financial Statements and Notes.

| 5

#### SHIRE OF MUNDARING STATEMENT OF FINANCIAL ACTIVITY FOR THE PERIOD EN