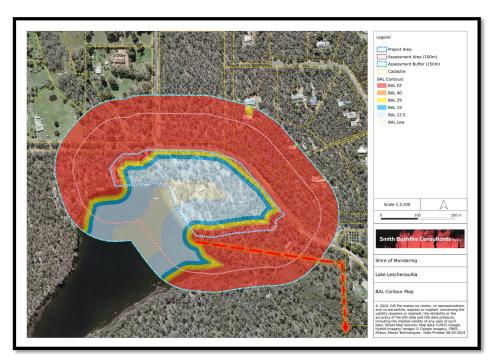

The entire length of this route to Elliot Road and Thomas Road is deemed to be in a BAL Flame Zone.

The figure below on page 7 indicates the proposed route and the large amount of vegetation through its length that makes it unsuitable for the purpose of exiting the Reserve in an emergency.

Page 7 of 19

Figure 3 Proposed alternative exit