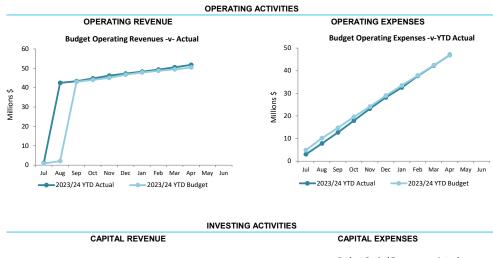

|    |  |
| Statement of Financial Position |                                             |    |  |
| Note 1                          | Statement of Financial Activity Information | 8  |  |
| Note 2                          | Explanation of Material Variances           | 9  |  |
| Note 3                          | Cash and Financial Assets                   | 10 |  |
| Note 4                          | Capital Acquisitions                        | 11 |  |
| Note 5                          | Grants and Contributions                    | 13 |  |
| Note 6                          | Capital Revenue                             | 14 |  |

#### SHIRE OF MUNDARING FINANCE DASHBOARD FOR THE PERIOD ENDED 30 APRIL 2024



2

#### **KEY INFORMATION - GRAPHICAL**







#### 50 40 \$ 30 20 10 Jul Aug Oct Nov Dec Jan Feb Mar Apr May 2023/24 YTD Actual ----2023/24 YTD Budget ----2022/23 Actual

CLOSING FUNDING SURPLUS/DEFICIT

This information is to be read in conjunction with the accompanying Financial Statements and Notes.

| 3

**KEY INFORMATION - GRAPHICAL (Continued)** 



Expenditure 2023/24 YTD Budget



■ Expenditure 2023/24 YTD Actual

 $This \ information \ is \ to \ be \ read \ in \ conjunction \ with \ the \ accompanying \ Financial \ Statements \ and \ Notes.$ 

**KEY INFORMATION - GRAPHICAL (Continued)** 

# FINANCING ACTIVITIES BORROWINGS

# 



#### RESERVES



This information is to be read in conjunction with the accompanying Financial Statements and Notes.

| 5

#### SHIRE OF MUNDARING STATEMENT OF FINANCIAL ACTIVITY FOR THE PERIOD