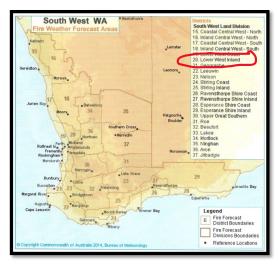

#### 6. WEATHER FORECAST DISTRICT

The ADFRS provides the opportunity for approved staff to input known data that refines the modelling at the landscape level as the landscape level does not account for variations in different areas. It is known that the weather in the north of Zone 20 Lower West Inland and the south are markedly different.

Table 1 Zone 20 Head Fire ROS Comparison

Figure 4 SW Fire Weather Forecast Areas