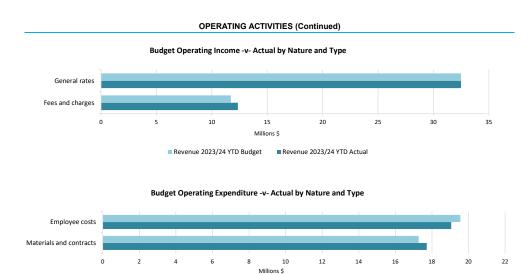

|
| Note 3                          | Cash and Financial Assets                   | 10 |  |
| Note 4                          | Capital Acquisitions                        | 11 |  |
| Note 5                          | Grants and Contributions                    | 13 |  |
| Note 6                          | Capital Revenue                             | 14 |  |

#### SHIRE OF MUNDARING FINANCE DASHBOARD FOR THE PERIOD ENDED 30 APRIL 2024



2

#### **KEY INFORMATION - GRAPHICAL**







#### 50 40 \$ 30 20 10 Jul Aug Oct Nov Dec Jan Feb Mar Apr May 2023/24 YTD Actual ----2023/24 YTD Budget ----2022/23 Actual

CLOSING FUNDING SURPLUS/DEFICIT

This information is to be read in conjunction with the accompanying Financial Statements and Notes.

| 3

**KEY INFORMATION - GRAPHICAL (Continued)** 



Expenditure 2023/24 YTD Budget



■ Expenditure 2023/24 YTD Actual

 $This \ information \ is \ to \ be \ read \ in \ conjunction \ with \ the \ accompanying \ Financial \ Statements \ and \ Notes.$ 

**KEY INFORMATION - GRAPHICAL (Continued)** 

# FINANCING ACTIVITIES BORROWINGS

# 



#### RESERVES



This information is to be read in conjunction with the accompanying Financial Statements and Notes.

| 5

#### SHIRE OF MUNDARING STATEMENT OF FINANCIAL ACTIVITY FOR THE PERIOD ENDED 30 APRIL 2024

|                                                       | Supplementary<br>Information | Adopted<br>Budget             | Revised<br>Budget             | YTD<br>Budget             | YTD<br>Actual      | Variance*        | Variance*      | Var.     |
|---------------------------------------------