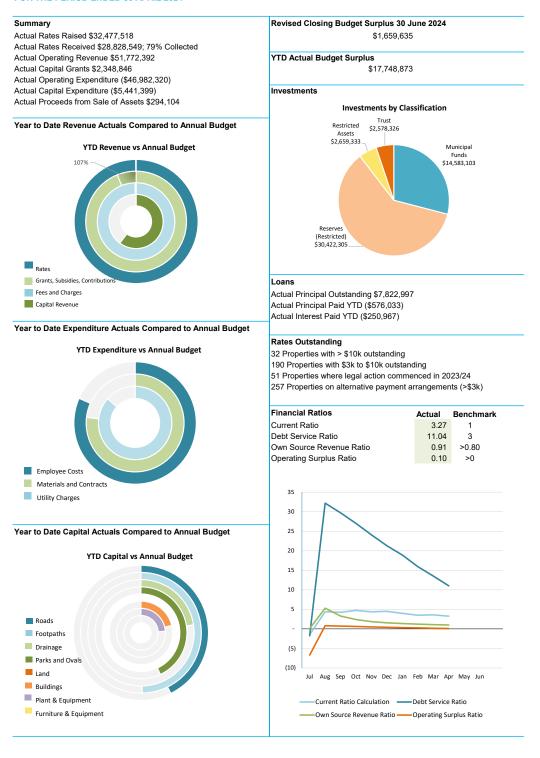

| Statement of Financial Activity |                                             |    |  |
| Statement of Financial Position |                                             |    |  |
| Note 1                          | Statement of Financial Activity Information | 8  |  |
| Note 2                          | Explanation of Material Variances           | 9  |  |
| Note 3                          | Cash and Financial Assets                   | 10 |  |
| Note 4                          | Capital Acquisitions                        | 11 |  |
| Note 5                          | Grants and Contributions                    | 13 |  |
| Note 6                          | Capital Revenue                             | 14 |  |

#### SHIRE OF MUNDARING FINANCE DASHBOARD FOR THE PERIOD ENDED 30 APRIL 2024



2

#### **KEY INFORMATION - GRAPHICAL**







#### 50 40 \$ 30 20 10 Jul Aug Oct Nov Dec Jan Feb Mar Apr May 2023/24 YTD Actual ----2023/24 YTD Budget ----2022/23 Actual

CLOSING FUNDING SURPLUS/DEFICIT

This information is to be read in conjunction with the accompanying Financial Statements and Notes.

| 3

**KEY INFORMATION - GRAPHICAL (Continued)** 



Expenditure 2023/24 YTD Budget



■ Expenditure 2023/24 YTD Actual

 $This \ information \ is \ to \ be \ read \ in \ conjunction \ with \ the \ accompanying \ Financial \ Statements \ and \ Notes.$ 

**KEY INFORMATION - GRAPHICAL (Continued)** 

# FINANCING ACTIVITIES BORROWINGS

# 



#### RESERVES



This information is to be read in conjunction with the accompanying Financial Statements and Notes.

| 5

#### SHIRE OF MUNDARING STAT